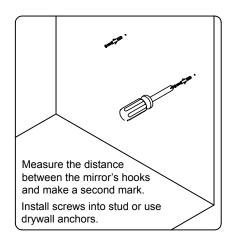

dealer immediately.

Protect all surfaces from sharp objects, high heat sources, direct prolonged sunlight and chemical hazards.

Professional installation is recommended.



# **PARTS LIST** (may differ depending on purchase)











### **INSTALLATION INSTRUCTIONS**

www.avant-styles.com

**SKU:** ES-30048

REV3.19.18

## **REQUIRED TOOLS**







## DRAWER REMOVAL







## **REMOVAL**

- 1. Pull tabs toward center
- 2. Lift and pull drawer out

# **RE-INSTALL**

- 1. Align drawer hole with slider stud
- 2. Push tabs back in to secure

## **DOOR ADJUSTMENT**



Adjusts the door vertically



Adjusts the door horizontally



Adjusts the door forward and backwards



## **INSTALLATION INSTRUCTIONS**

www.avant-styles.com

**SKU:** ES-30048

REV3.19.18

#### **Mirror Installation**







#### **Basin Installation**



Apply sealant around the top edge of the sink rim. Flip top over and align basin to cutout. Screw in threaded bolts to each block. Secure plates with washer then wing nuts.

#### **Top Installation**