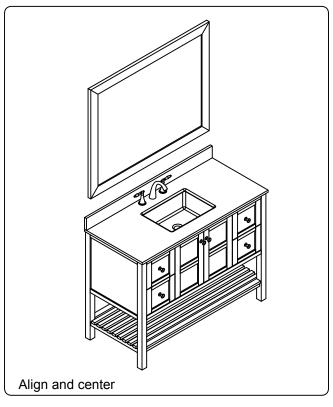

## **INSTALLATION INSTRUCTIONS**

www.avant-styles.com

**SKU:** ES-30048

REV3.19.18

## **REQUIRED TOOLS**







## DRAWER REMOVAL







## **REMOVAL**

- 1. Pull tabs toward center
- 2. Lift and pull drawer out

# **RE-INSTALL**

- 1. Align drawer hole with slider stud
- 2. Push tabs back in to secure

## **DOOR ADJUSTMENT**



Adjusts the door vertically



Adjusts the door horizontally



Adjusts the door forward and backwards



## **INSTALLATION INSTRUCTIONS**

www.avant-styles.com

**SKU:** ES-30048

REV3.19.18

#### **Mirror Installation**







#### **Basin Installation**



Apply sealant around the top edge of the sink rim. Flip top over and align basin to cutout. Screw in threaded bolts to each block. Secure plates with washer then wing nuts.

#### **Top Installation**