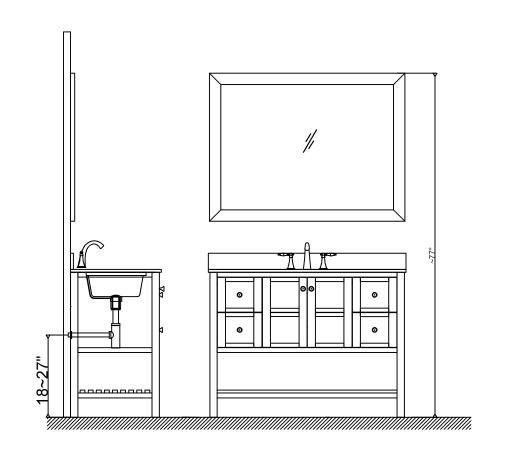

### **INSTALLATION INSTRUCTIONS**

www.avant-styles.com

**SKU:** ES-30048

REV3.19.18

Prior to installation, please check the items you have received against the packing list. Report any missing items to your local dealer immediately.

Protect all surfaces from sharp objects, high heat sources, direct prolonged sunlight and chemical hazards.

Professional installation is recommended.



# **PARTS LIST** (may differ depending on purchase)











### **INSTALLATION INSTRUCTIONS**

www.avant-styles.com

**SKU:** ES-30048

REV3.19.18

## **REQUIRED TOOLS**







## DRAWER REMOVAL







## **REMOVAL**

- 1. Pull tabs toward center
- 2. Lift and pull drawer out

# **RE-INSTALL**

- 1. Align drawer hole with slider stud
- 2. Push tabs back in to secure

## **DOOR ADJUSTMENT**



Adjusts the door vertically



Adjusts the door horizontally



Adjusts the door forward and backwards



## **INSTALLATION INSTRUCTIONS**

www.avant-styles.com

**SKU:** ES-30048

REV3.19.18

#### **Mirror Installation**







#### **Basin Installation**



Apply sealant around the top edge of the sink rim. Flip top over and align basin to cutout. Screw in threaded bolts to each block. Secure p