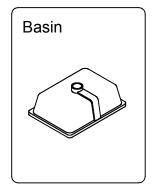

# **PARTS LIST** (may differ depending on purchase)

#### **Basin Installation**

Apply sealant around the top edge of the sink rim. Flip top over and align basin to cutout. Screw in threaded bolts to each block. Secure plates with washer then wing nuts.