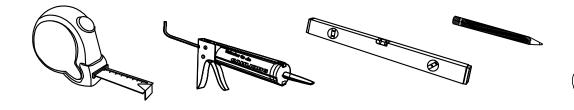

### **INSTALLATION INSTRUCTIONS**

www.avant-styles.com

**SKU:** ES-30048

REV3.19.18

Prior to installation, please check the items you have received against the packing list. Report any missing items to your local dealer immediately.

Protect all surfaces from sharp objects, high heat sources, direct prolonged sunlight and chemical hazards.

Professional installation is recommended.



# **PARTS LIST** (may differ depending on purchase)











### **INSTALLATION INSTRUCTIONS**

www.avant-styles.com

**SKU:** ES-30048

REV3.19.18

## **REQUIRED TOOLS**







## DRAWER REMOVAL







## **REMOVAL**

- 1. Pull tabs toward center
- 2. Lift and pull drawer out

# **RE-INSTALL**

- 1. Align drawer hole with slider stud
- 2. Push tabs back in to secure

## **DOOR ADJUSTMENT**



Adjusts the door vertically



Adjusts the door horizontally



Adjusts the door forward and backwards



## **INSTALLATION INSTRUCTIONS**

www.avant-styles.com

**SKU:** ES-30048

REV3.19.18

#### **Mirror Installation**







#### **Basin Installation**



Apply sealant around the top edge of the sink rim. Flip top over and align basin to cutout. Screw in threaded bolts to each block. Secure plates with washer then wing nuts.

#### **Top Installation**