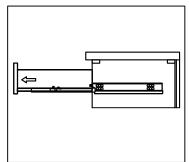

## **REMOVAL**

- 1. Pull tabs toward center
- 2. Lift and pull drawer out

# **RE-INSTALL**

- 1. Align drawer hole with slider stud
- 2. Push tabs back in to secure