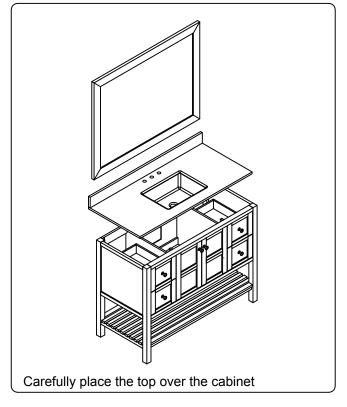

### **INSTALLATION INSTRUCTIONS**

www.avant-styles.com

**SKU:** ES-30048

REV3.19.18

## **REQUIRED TOOLS**







## DRAWER REMOVAL







## **REMOVAL**

- 1. Pull tabs toward center
- 2. Lift and pull drawer out

# **RE-INSTALL**

- 1. Align drawer hole with slider stud
- 2. Push tabs back in to secure

## **DOOR ADJUSTMENT**



Adjusts the door vertically



Adjusts the door horizontally



Adjusts the door forward and backwards



## **INSTALLATION INSTRUCTIONS**

www.avant-styles.com

**SKU:** ES-30048

REV3.19.18

#### **Mirror Installation**







#### **Basin Installation**



Apply sealant around the top edge of the sink rim. Flip top over and align basin to cutout. Screw in threaded bolts to each block. Secure plates with washer then wing nuts.

#### **Top Installation**