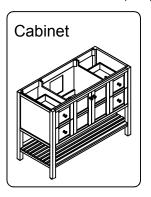

### **INSTALLATION INSTRUCTIONS**

www.avant-styles.com

**SKU:** ES-30048

REV3.19.18

Prior to installation, please check the items you have received against the packing list. Report any missing items to your local dealer immediately.

Protect all surfaces from sharp objects, high heat sources, direct prolonged sunlight and chemical hazards.

Professional installation is recommended.



# **PARTS LIST** (may differ depending on purchase)











### **INSTALLATION INSTRUCTIONS**

www.avant-styles.com

**SKU:** ES-30048

REV3.19.18

## **REQUIRED TOOLS**







## DRAWER REMOVAL







## **REMOVAL**

- 1. Pull tabs toward center
- 2. Lift and pull drawer out

# **RE-INSTALL**

- 1. Align drawer hole with slider stud
- 2. Push tabs back in to secure

## **DOOR ADJUSTMENT**



Adjusts the door vertically



Adjusts the door horizontally



Adjusts the door forward and backwards



## **INSTALLATION INSTRUCTIONS**

www.avant-styles.com

**SKU:** ES-30048

REV3.19.18

#### **Mirror Installation**







#### **Basin Installation**



Apply sealant around the top edge of the sink rim. Flip top over and align basin to cutout. Screw in threaded bolts to each block. Secure plates with washer then wing nuts.

#### **Top Installat