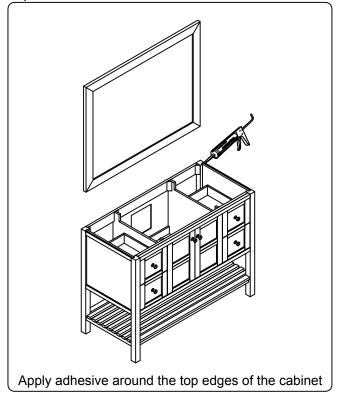

### **INSTALLATION INSTRUCTIONS**

www.avant-styles.com

**SKU:** ES-30048

REV3.19.18

## **REQUIRED TOOLS**







## DRAWER REMOVAL







## **REMOVAL**

- 1. Pull tabs toward center
- 2. Lift and pull drawer out

# **RE-INSTALL**

- 1. Align drawer hole with slider stud
- 2. Push tabs back in to secure

## **DOOR ADJUSTMENT**



Adjusts the door vertically



Adjusts the door horizontally



Adjusts the door forward and backwards



## **INSTALLATION INSTRUCTIONS**

www.avant-styles.com

**SKU:** ES-30048

REV3.19.18

#### **Mirror Installation**







#### **Basin Installation**



Apply sealant around the top edge of the sink rim. Flip top over and align basin to cutout. Screw in threaded bolts to each block. Secure plates with washer then wing nuts.

#### **Top Installation**