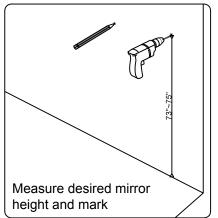

al dealer immediately.

Protect all surfaces from sharp objects, high heat sources, direct prolonged sunlight and chemical hazards.

Professional installation is recommended.



# **PARTS LIST** (may differ depending on purchase)











### **INSTALLATION INSTRUCTIONS**

www.avant-styles.com

**SKU:** ES-30048

REV3.19.18

## **REQUIRED TOOLS**







## DRAWER REMOVAL







## **REMOVAL**

- 1. Pull tabs toward center
- 2. Lift and pull drawer out

# **RE-INSTALL**

- 1. Align drawer hole with slider stud
- 2. Push tabs back in to secure

## **DOOR ADJUSTMENT**



Adjusts the door vertically



Adjusts the door horizontally



Adjusts the door forward and backwards



## **INSTALLATION INSTRUCTIONS**

www.avant-styles.com

**SKU:** ES-30048

REV3.19.18

#### **Mirror Installation**







#### **Basin Installation**



Apply sealant around the top edge of the sink rim. Flip top over and align basin to cutout. Screw in threaded bolts to each block. Secure plates with washer then wing nuts.

#### **Top Installation**